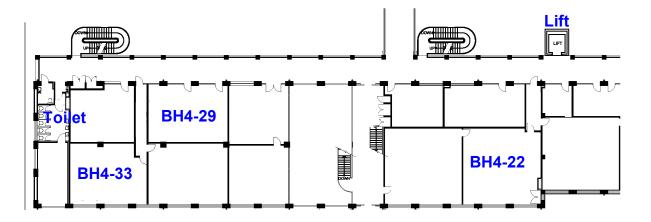

### Barbara Hanrahan (BH) Building Level 4

To Hawke—Take stairs or lift to Level 5 then cross bridge, or to Level 2 then enter via ground level.

Pathways to Conference venues

#### Google Maps Adelaide

Google map of Adelaide. Stars indicate UniSA City West Campus and the National Wine Centre

| Special Sessions                              |               |
|-----------------------------------------------|---------------|
| Algebra and Discrete Mathematics              | H6-12         |
| Analysis and Partial Differential Equations   | GK4-30        |
| Biostatistics and Bioinformatics              | <b>GK2-12</b> |
| Contributed Talks                             | H6-03         |
| Cryptography, Coding and Compression          | BH4-22        |
| Dynamical Systems and Fluid Dynamics          | BH4-33        |
| Gender Equity and Diversity in Mathematics    | RR5-09        |
| Geometry and Topology                         | GK4-18        |
| Mathematical Biology                          | RR4-12        |
| Mathematical Physics & Industrial Mathematics | BH4-29        |
| Operations Research and Optimisation          | RR4-11        |
| Statistics                                    | GK2-15        |