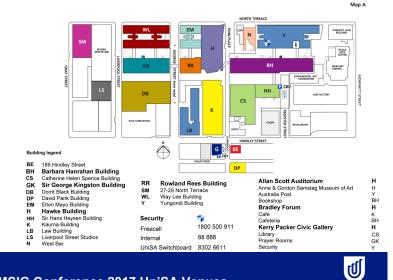

#### Google Maps Adelaide

Google map of Adelaide. Stars indicate UniSA City West Campus and the National Wine Centre

| Special Sessions                              |               |
|-----------------------------------------------|---------------|
| Algebra and Discrete Mathematics              | H6-12         |
| Analysis and Partial Differential Equations   | GK4-30        |
| Biostatistics and Bioinformatics              | <b>GK2-12</b> |
| Contributed Talks                             | H6-03         |
| Cryptography, Coding and Compression          | BH4-22        |
| Dynamical Systems and Fluid Dynamics          | BH4-33        |
| Gender Equity and Diversity in Mathematics    | RR5-09        |
| Geometry and Topology                         | GK4-18        |
| Mathematical Biology                          | RR4-12        |
| Mathematical Physics & Industrial Mathematics | BH4-29        |
| Operations Research and Optimisation          | RR4-11        |
| Statistics                                    | GK2-15        |

|   | Other Events                |                 |
|---|-----------------------------|-----------------|
|   | Plenary                     | H2-16           |
|   | Poster Session              | H5-02           |
|   | Reception                   | H3-14           |
|   | Workshop                    | H5-02           |
|   | Support Services            |                 |
| - | Conference Information Desk | H5-02 or nearby |
|   | Luggage                     | H6-10           |
|   | Creche                      | H6-11           |
|   | Lactation Room              | H5-25           |
|   | Meals and Refreshments      | H5-02 or nearby |
|   | Female Prayer Room          | GK2-25          |
|   | Male Prayer Room            | <b>GK2-26</b>   |
|   |                             |                 |

### **City West campus**

U

UniS/

UniSA

#### WIMSIG Conference 2017 UniSA Venues