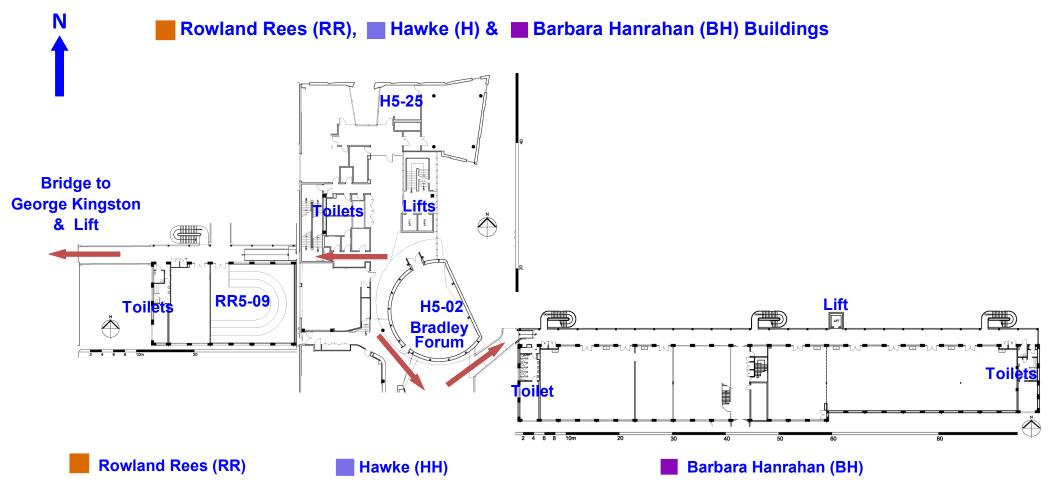

## Sir George Kingston (GK) Building Level 2 (ground)

Take lift/stairs to Level 4 or 5 to connect to Rowland Rees (RR), or to Level 5 to connect to Hawke (H).

Sir George Kingston (GK) & Rowland Rees (RR) Buildings Level 4

No access into Hawke Building (H). Access via Level 5.

### Barbara Hanrahan (BH) Building Level 4

To Hawke—Take stairs or lift to Level 5 then cross bridge, or to Level 2 then enter via ground level.

Pathways to Conference venues