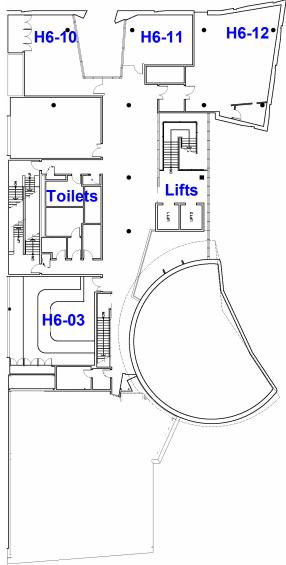

# Hawke Building (H) Level 6

|   | Other Events                |                 |
|---|-----------------------------|-----------------|
|   | Plenary                     | H2-16           |
|   | Poster Session              | H5-02           |
|   | Reception                   | H3-14           |
|   | Workshop                    | H5-02           |
|   | Support Services            |                 |
| - | Conference Information Desk | H5-02 or nearby |
|   | Luggage                     | H6-10           |
|   | Creche                      | H6-11           |
|   | Lactation Room              | H5-25           |
|   | Meals and Refreshments      | H5-02 or nearby |
|   | Female Prayer Room          | GK2-25          |
|   | Male Prayer Room            | <b>GK2-26</b>   |
|   |                             |                 |