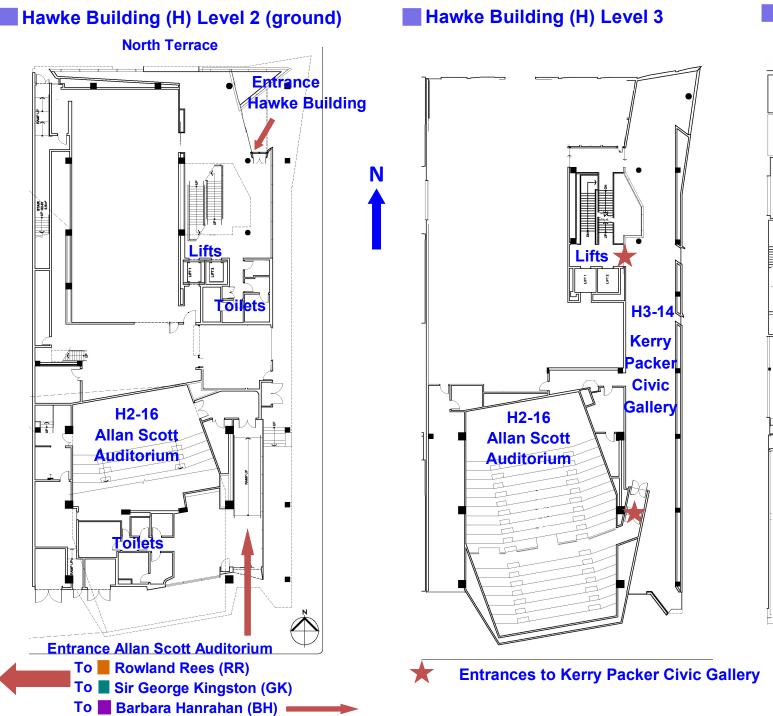

|   | Other Events                |                 |
|---|-----------------------------|-----------------|
|   | Plenary                     | H2-16           |
|   | Poster Session              | H5-02           |
|   | Reception                   | H3-14           |
|   | Workshop                    | H5-02           |
|   | Support Services            |                 |
| - | Conference Information Desk | H5-02 or nearby |
|   | Luggage                     | H6-10           |
|   | Creche                      | H6-11           |
|   | Lactation Room              | H5-25           |
|   | Meals and Refreshments      | H5-02 or nearby |
|   | Female Prayer Room          | GK2-25          |
|   | Male Prayer Room            | <b>GK2-26</b>   |
|   |                             |                 |