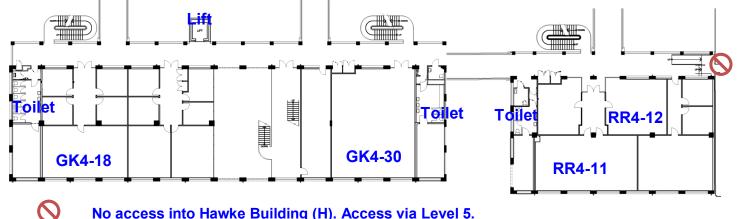

No access into Hawke Building (H). Access via Level 5.

#### Google Maps Adelaide

Google map of Adelaide. Stars indicate UniSA City West Campus and the National Wine Centre

| Special Sessions                              |               |
|-----------------------------------------------|---------------|
| Algebra and Discrete Mathematics              | H6-12         |
| Analysis and Partial Differential Equations   | GK4-30        |
| Biostatistics and Bioinformatics              | <b>GK2-12</b> |
| Contributed Talks                             | H6-03         |
| Cryptography, Coding and Compression          | BH4-22        |
| Dynamical Systems and Fluid Dynamics          | BH4-33        |
| Gender Equity and Diversity in Mathematics    | RR5-09        |
| Geometry and Topology                         | GK4-18        |
| Mathematical Biology                          | RR4-12        |
| Mathematical Physics & Industrial Mathematics | BH4-29        |
| Operations Research and Optimisation          | RR4-11        |
| Statistics                                    | GK2-15        |