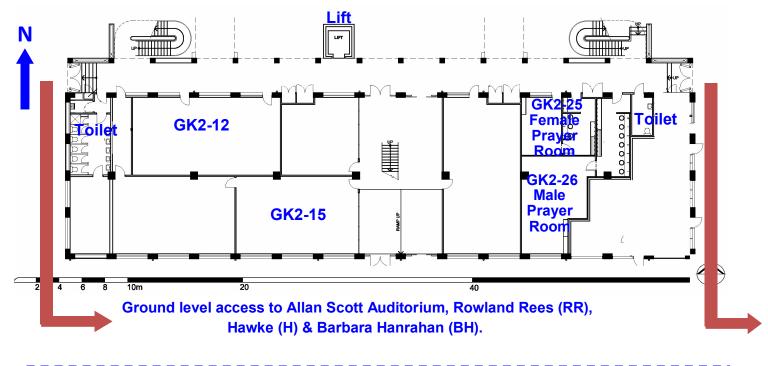

## Sir George Kingston (GK) Building Level 2 (ground)

Take lift/stairs to Level 4 or 5 to connect to Rowland Rees (RR), or to Level 5 to connect to Hawke (H).

Sir George Kingston (GK) & Rowland Rees (RR) Buildings Level 4

|   | Other Events                |                 |
|---|-----------------------------|-----------------|
|   | Plenary                     | H2-16           |
|   | Poster Session              | H5-02           |
|   | Reception                   | H3-14           |
|   | Workshop                    | H5-02           |
|   | Support Services            |                 |
| - | Conference Information Desk | H5-02 or nearby |
|   | Luggage                     | H6-10           |
|   | Creche                      | H6-11           |
|   | Lactation Room              | H5-25           |
|   | Meals and Refreshments      | H5-02 or nearby |
|   | Female Prayer Room          | GK2-25          |
|   | Male Prayer Room            | <b>GK2-26</b>   |
|   |                             |                 |