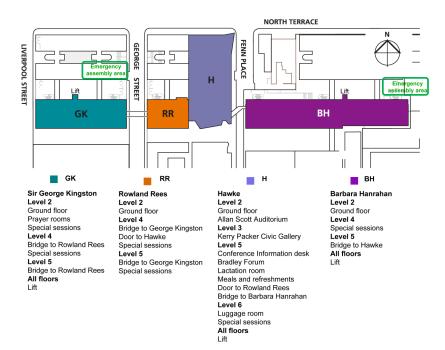

## Sir George Kingston (GK) Building Level 2 (ground)

Take lift/stairs to Level 4 or 5 to connect to Rowland Rees (RR), or to Level 5 to connect to Hawke (H).

Sir George Kingston (GK) & Rowland Rees (RR) Buildings Level 4

No access into Hawke Building (H). Access via Level 5.

### Barbara Hanrahan (BH) Building Level 4

To Hawke—Take stairs or lift to Level 5 then cross bridge, or to Level 2 then enter via ground level.

Pathways to Conference venues

#### WIMSIG Conference 2017 UniSA Venues