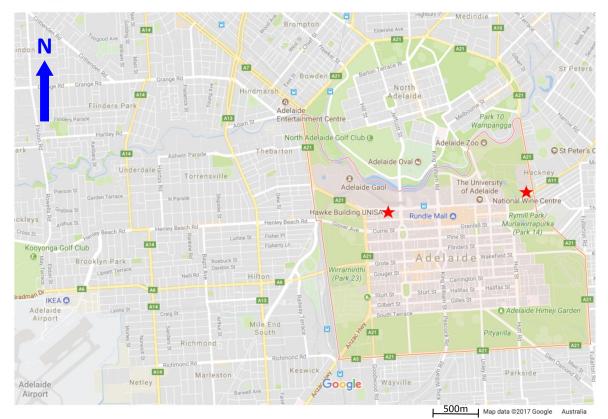

#### Google Maps Adelaide

Google map of Adelaide. Stars indicate UniSA City West Campus and the National Wine Centre

| Special Sessions                              |               |
|-----------------------------------------------|---------------|
| Algebra and Discrete Mathematics              | H6-12         |
| Analysis and Partial Differential Equations   | GK4-30        |
| Biostatistics and Bioinformatics              | <b>GK2-12</b> |
| Contributed Talks                             | H6-03         |
| Cryptography, Coding and Compression          | BH4-22        |
| Dynamical Systems and Fluid Dynamics          | BH4-33        |
| Gender Equity and Diversity in Mathematics    | RR5-09        |
| Geometry and Topology                         | GK4-18        |
| Mathematical Biology                          | RR4-12        |
| Mathematical Physics & Industrial Mathematics | BH4-29        |
| Operations Research and Optimisation          | RR4-11        |
| Statistics                                    | GK2-15        |